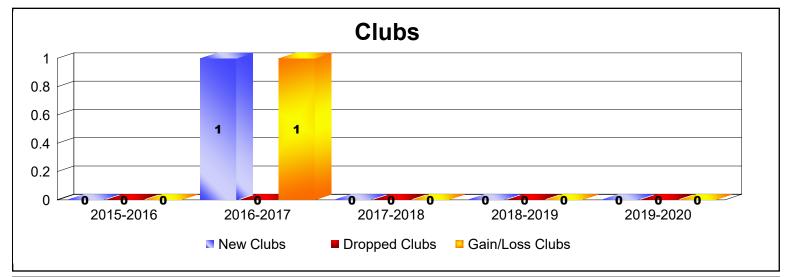

District 104 A

As of June 2020 Cumulative

| Year      | New<br>Clubs | Dropped<br>Clubs | Gain/<br>Loss<br>Clubs | New<br>Members | Charter<br>Members | Reinstate<br>Members | Transfer<br>Members | Total<br>Member<br>Added | Total<br>Members<br>Dropped | Gain/<br>Loss<br>Members |
|-----------|--------------|------------------|------------------------|----------------|--------------------|----------------------|---------------------|--------------------------|-----------------------------|--------------------------|
| 2015-2016 | 0            | 0                | 0                      | 130            | 0                  | 3                    | 10                  | 143                      | -144                        | -1                       |
| 2016-2017 | 1            | 0                | 1                      | 115            | 20                 | 4                    | 2                   | 141                      | -175                        | -34                      |
| 2017-2018 | 0            | 0                | 0                      | 102            | 10                 | 5                    | 34                  | 151                      | -153                        | -2                       |
| 2018-2019 | 0            | 0                | 0                      | 75             | 0                  | 3                    | 7                   | 85                       | -158                        | -73                      |
| 2019-2020 | 0            | 0                | 0                      | 71             | 0                  | 2                    | 1                   | 74                       | -115                        | -41                      |
| Average   | 0            | 0                | 0                      | 99             | 6                  | 3                    | 11                  | 119                      | -149                        | -30                      |