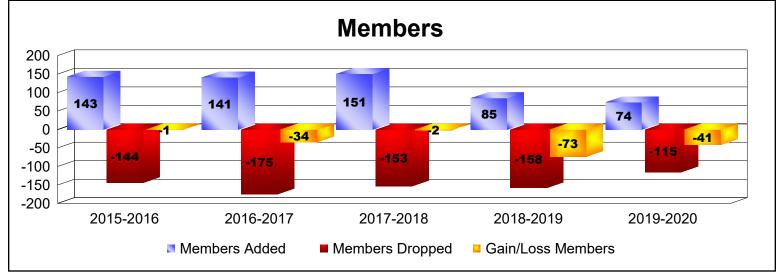

District 104 A

As of June 2020 Cumulative

| Year      | New<br>Clubs | Dropped<br>Clubs | Gain/<br>Loss<br>Clubs | New<br>Members | Charter<br>Members | Reinstate<br>Members | Transfer<br>Members | Total<br>Member<br>Added | Total<br>Members<br>Dropped | Gain/<br>Loss<br>Members |
|-----------|--------------|------------------|------------------------|----------------|--------------------|----------------------|---------------------|--------------------------|-----------------------------|--------------------------|
| 2015-2016 | 0            | 0                | 0                      | 130            | 0                  | 3                    | 10                  | 143                      | -144                        | -1                       |
| 2016-2017 | 1            | 0                | 1                      | 115            | 20                 | 4                    | 2                   | 141                      | -175                        | -34                      |
| 2017-2018 | 0            | 0                | 0                      | 102            | 10                 | 5                    | 34                  | 151                      | -153                        | -2                       |
| 2018-2019 | 0            | 0                | 0                      | 75             | 0                  | 3                    | 7                   | 85                       | -158                        | -73                      |
| 2019-2020 | 0            | 0                | 0                      | 71             | 0                  | 2                    | 1                   | 74                       | -115                        | -41                      |
| Average   | 0            | 0                | 0                      | 99             | 6                  | 3                    | 11                  | 119                      | -149                        | -30                      |